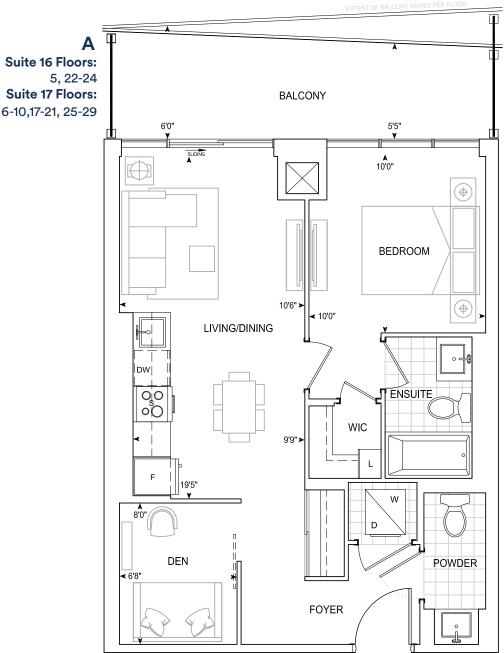

## B637 1BEDROOM + DEN

Exterior A 122 sq.ft. Interior 637 sq.ft. Total 759 sq.ft. Exterior B 141 sq.ft. Interior 637 sq.ft. Total 778 sq.ft.

Suite 16 Floors: 25-29 Suite 17 Floors: 5, 11-12, 14-16, 22-24