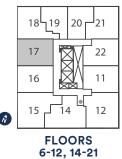

## B637 1BEDROOM + DEN

Exterior A 122 sq.ft. Interior 637 sq.ft. Total 759 sq.ft. Exterior B 141 sq.ft. Interior 637 sq.ft. Total 778 sq.ft.

Suite 16 Floors: 25-29 Suite 17 Floors: 5, 11-12, 14-16, 22-24