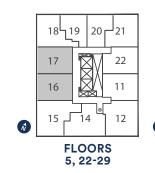

## B637 1BEDROOM + DEN

Exterior A 122 sq.ft. Interior 637 sq.ft. Total 759 sq.ft. Exterior B 141 sq.ft. Interior 637 sq.ft. Total 778 sq.ft.

Suite 16 Floors: 25-29 Suite 17 Floors: 5, 11-12, 14-16, 22-24