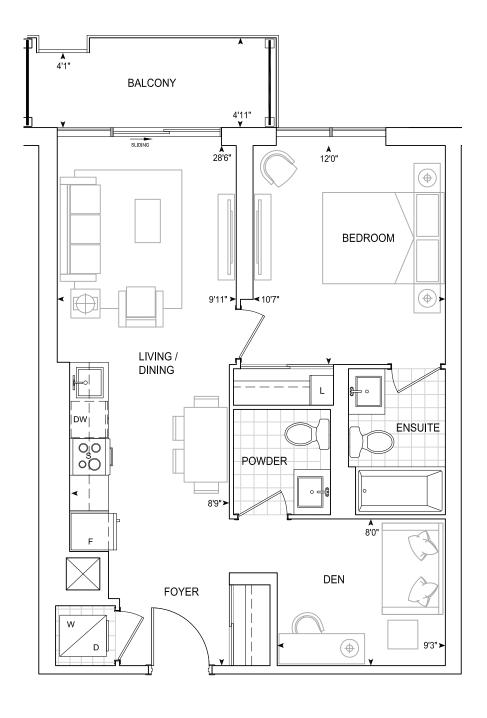

## Exterior 61 sq.ft. Interior 651 sq.ft. Total 712 sq.ft.

Dimensions, specifications, layouts, location of materials and fixtures, tile floor patterns and architectural detailing (including window size and location and door size, location and swing) are approximate only and are subject to change or modifications, without notice. Actual usable floor space varies from stated floor area. Orientation of suite may be reverse and Purchaser agrees to accept same. Balconies, terraces and patios are exclusive use common elements shown for display purposes only and location and size are subject to change without notice. All illustrations are artist concept only. The provisions of Schedule "X" of this Agreement, including Section 6 and 38 apply to this Schedule. E. & O.E. April 2024