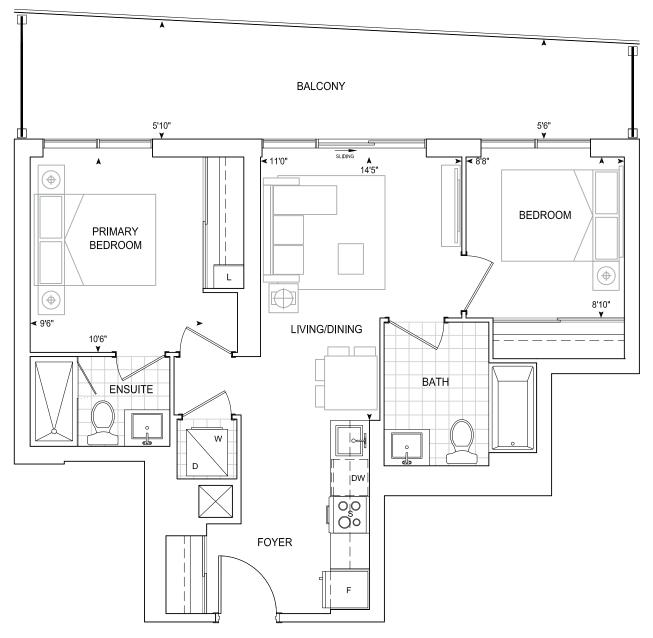

## Exterior 200 sq.ft. Interior 703 sq.ft. Total 903 sq.ft.

9' CEILINGS FLOORS 5-10, 12, 14-21

THOMPSON SERIES 10' CEILINGS FLOORS 11

FLOORS 5-12, 14-21

Dimensions, specifications, layouts, location of materials and fixtures, tile floor patterns and architectural detailing (including window size and location and door size, location and swing) are approximate only and are subject to change or modifications, without notice. Actual usable floor space varies from stated floor area. Orientation of suite may be reverse and Purchaser agrees to accept same. Balconies, terraces and patios are exclusive use common elements shown for display purposes only and location and size are subject to change without notice. All illustrations are artist concept only. The provisions of Schedule "X" of this Agreement, including Section 6 and 38 apply to this Schedule. E. & O.E. April 2024