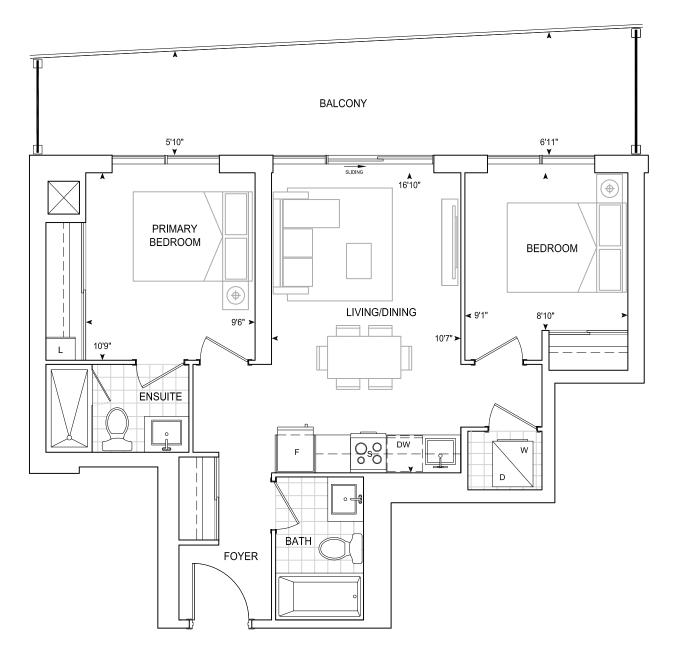

## Exterior 200 sq.ft. Interior 703 sq.ft. Total 903s sq.ft.

PENTHOUSE 10' CEILINGS

Dimensions, specifications, layouts, location of materials and fixtures, tile floor patterns and architectural detailing (including window size and location and door size, location and swing) are approximate only and are subject to change or modifications, without notice. Actual usable floor space varies from stated floor area. Orientation of suite may be reverse and Purchaser agrees to accept same. Balconies, terraces and patios are exclusive use common elements shown for display purposes only and location and size are subject to change without notice. All illustrations are artist concept only. The provisions of Schedule "X" of this Agreement, including Section 6 and 38 apply to this Schedule. E. & O.E. April 2024

**PENTHOUSE**