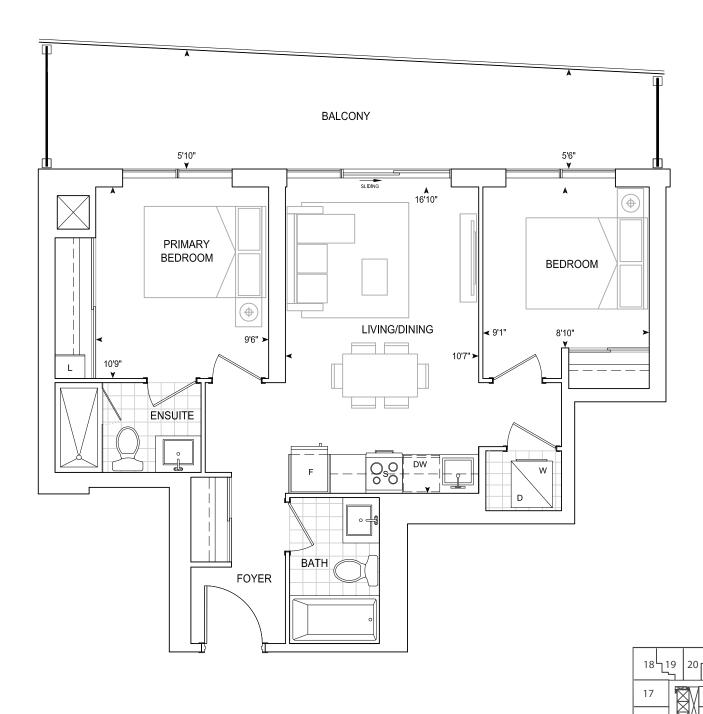

## Exterior 200 sq.ft. Interior 703 sq.ft. Total 903 sq.ft.

9' CEILINGS FLOORS 23-28

THOMPSON SERIES 10' CEILINGS FLOORS 22, 29

Dimensions, specifications, layouts, location of materials and fixtures, tile floor patterns and architectural detailing (including window size and location and door size, location and swing) are approximate only and are subject to change or modifications, without notice. Actual usable floor space varies from stated floor area. Orientation of suite may be reverse and Purchaser agrees to accept same. Balconies, terraces and patios are exclusive use common elements shown for display purposes only and location and size are subject to change without notice. All illustrations are artist concept only. The provisions of Schedule "X" of this Agreement, including Section 6 and 38 apply to this Schedule. E. & O.E. April 2024