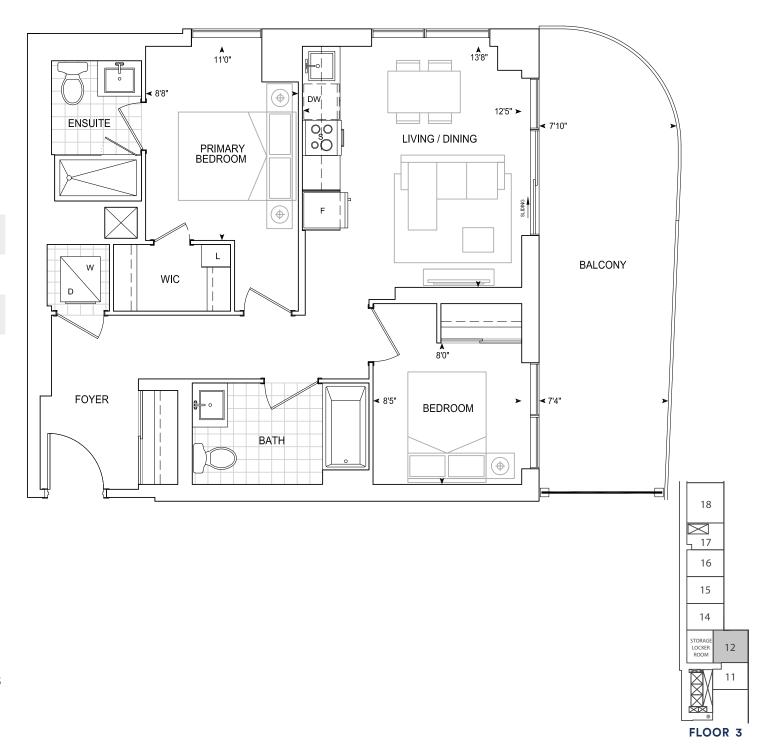

## Exterior 187 sq.ft. Interior 759 sq.ft. Total 946 sq.ft.

9' CEILINGS FLOOR 3

Dimensions, specifications, layouts, location of materials and fixtures, tile floor patterns and architectural detailing (including window size and location and door size, location and swing) are approximate only and are subject to change or modifications, without notice. Actual usable floor space varies from stated floor area. Orientation of suite may be reverse and Purchaser agrees to accept same. Balconies, terraces and patios are exclusive use common elements shown for display purposes only and location and size are subject to change without notice. All illustrations are artist concept only. The provisions of Schedule "X" of this Agreement, including Section 6 and 38 apply to this Schedule. E. & O.E. April 2024