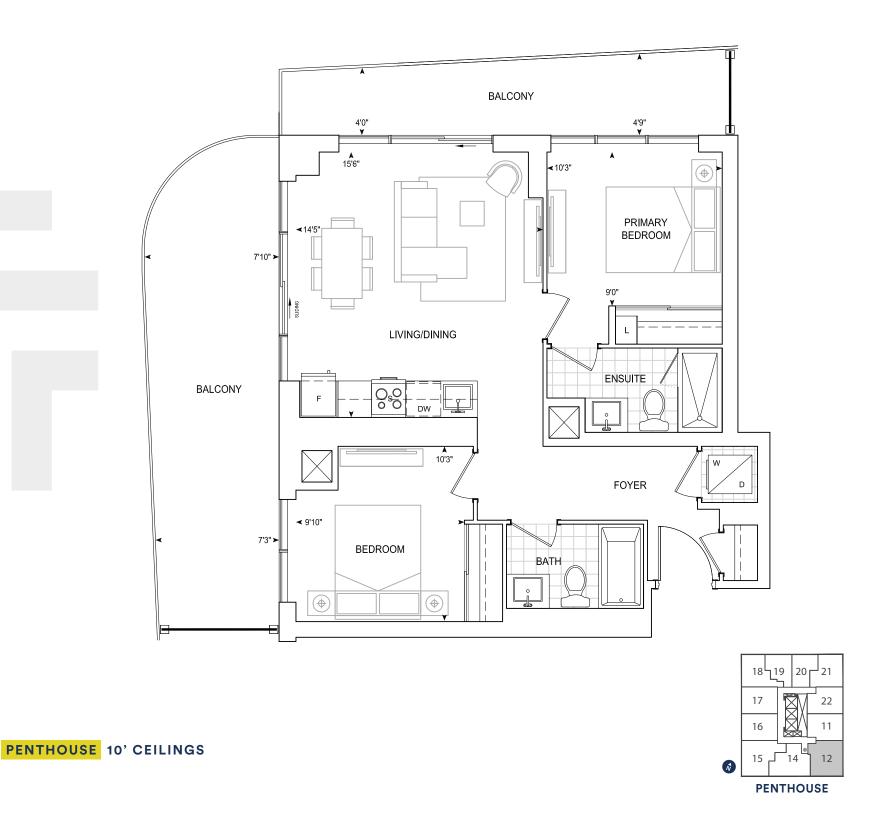

## Exterior 329 sq.ft. Interior 778 sq.ft. Total 1107 sq.ft.

Dimensions, specifications, layouts, location of materials and fixtures, tile floor patterns and architectural detailing (including window size and location and door size, location and swing) are approximate only and are subject to change or modifications, without notice. Actual usable floor space varies from stated floor area. Orientation of suite may be reverse and Purchaser agrees to accept same. Balconies, terraces and patios are exclusive use common elements shown for display purposes only and location and size are subject to change without notice. All illustrations are artist concept only. The provisions of Schedule "X" of this Agreement, including Section 6 and 38 apply to this Schedule. E. & O.E. April 2024