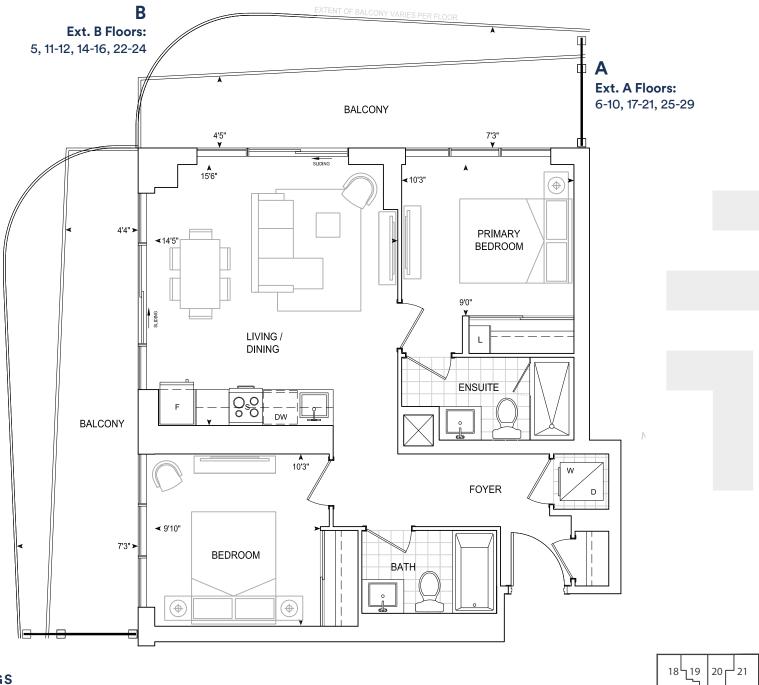

**Exterior A** 320 sq.ft. **Interior** 778 sq.ft. **Total** 1098 sq.ft. **Exterior B** 329 sq.ft. **Interior** 778 sq.ft. **Total** 1107 sq.ft.

9' CEILINGS FLOORS 5-10, 12, 14-21, 23-28

THOMPSON SERIES 10' CEILINGS FLOORS 11, 22, 29

Dimensions, specifications, layouts, location of materials and fixtures, tile floor patterns and architectural detailing (including window size and location and door size, location and swing) are approximate only and are subject to change or modifications, without notice. Actual usable floor space varies from stated floor area. Orientation of suite may be reverse and Purchaser agrees to accept same. Balconies, terraces and patios are exclusive use common elements shown for display purposes only and location and size are subject to change without notice. All illustrations are artist concept only. The provisions of Schedule "X" of this Agreement, including Section 6 and 38 apply to this Schedule. E. & O.E. April 2024