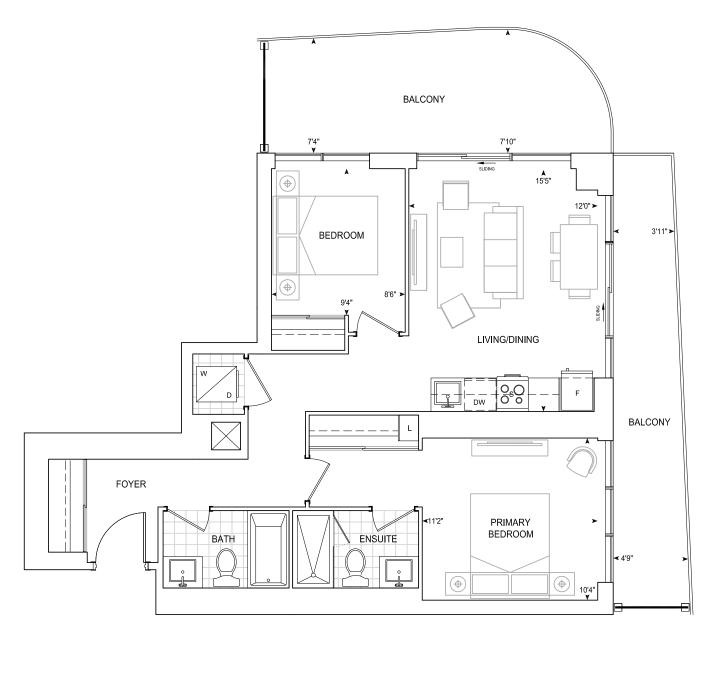

## PENTHOUSE 10' CEILINGS

市

Dimensions, specifications, layouts, location of materials and fixtures, tile floor patterns and architectural detailing (including window size and location and door size, location and swing) are approximate only and are subject to change or modifications, without notice. Actual usable floor space varies from stated floor area. Orientation of suite may be reverse and Purchaser agrees to accept same. Balconies, terraces and patios are exclusive use common elements shown for display purposes only and location and size are subject to change without notice. All illustrations are artist concept only. The provisions of Schedule "X" of this Agreement, including Section 6 and 38 apply to this Schedule. E. & O.E. April 2024