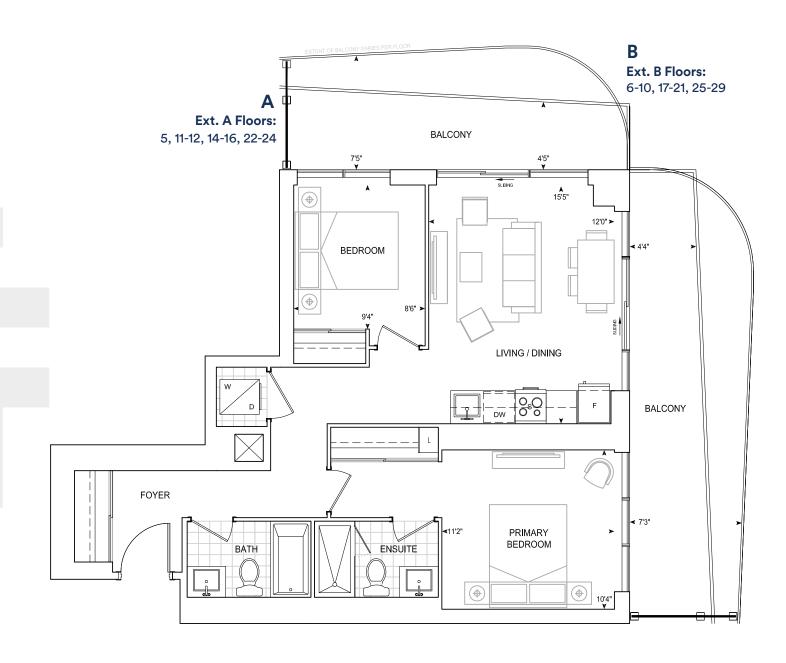

Exterior A 288 sq.ft. Interior 804 sq.ft. Total 1092 sq.ft. Exterior B 306 sq.ft. Interior 804 sq.ft. Total 1110 sq.ft.

9' CEILINGS FLOORS 5-10, 12, 14-21, 23-28

THOMPSON SERIES 10' CEILINGS FLOORS 11, 22, 29