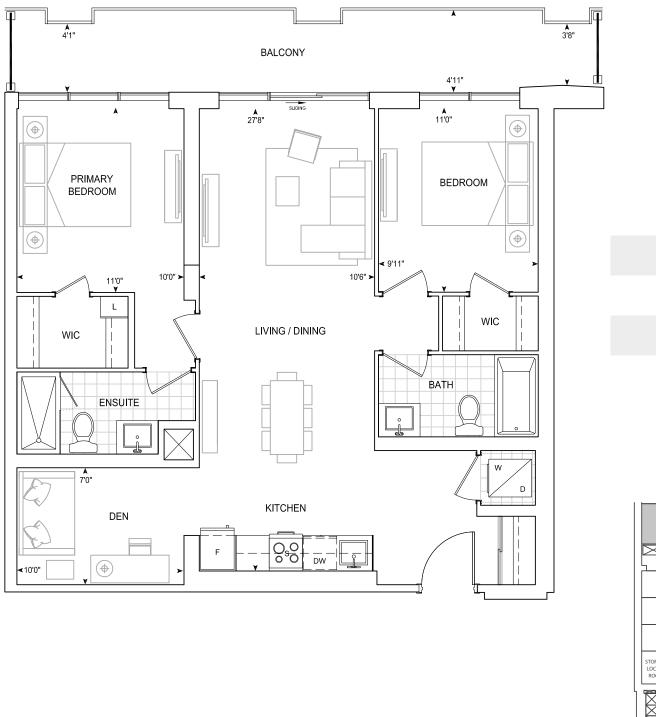

Exterior 161 sq.ft. Interior 999 sq.ft. Total 1160 sq.ft.

Dimensions, specifications, layouts, location of materials and fixtures, tile floor patterns and architectural detailing (including window size and location and door size, location and swing) are approximate only and are subject to change or modifications, without notice. Actual usable floor space varies from stated floor area. Orientation of suite may be reverse and Purchaser agrees to accept same. Balconies, terraces and patios are exclusive use common elements shown for display purposes only and location and size are subject to change without notice. All illustrations are artist concept only. The provisions of Schedule "X" of this Agreement, including Section 6 and 38 apply to this Schedule. E. & O.E. April 2024