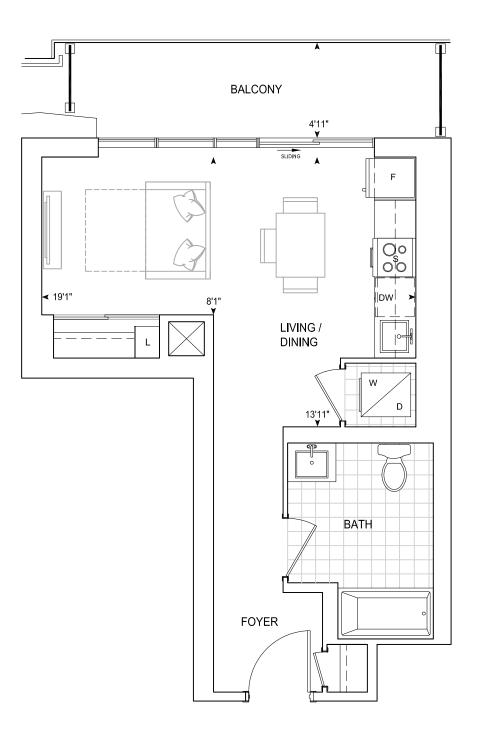

## 9' CEILINGS FLOOR 3

Dimensions, specifications, layouts, location of materials and fixtures, tile floor patterns and architectural detailing (including window size and location and door size, location and swing) are approximate only and are subject to change or modifications, without notice. Actual usable floor space varies from stated floor area. Orientation of suite may be reverse and Purchaser agrees to accept same. Balconies, terraces and patios are exclusive use common elements shown for display purposes only and location and size are subject to change without notice. All illustrations are artist concept only. The provisions of Schedule "X" of this Agreement, including Section 6 and 38 apply to this Schedule. E. & O.E. April 2024