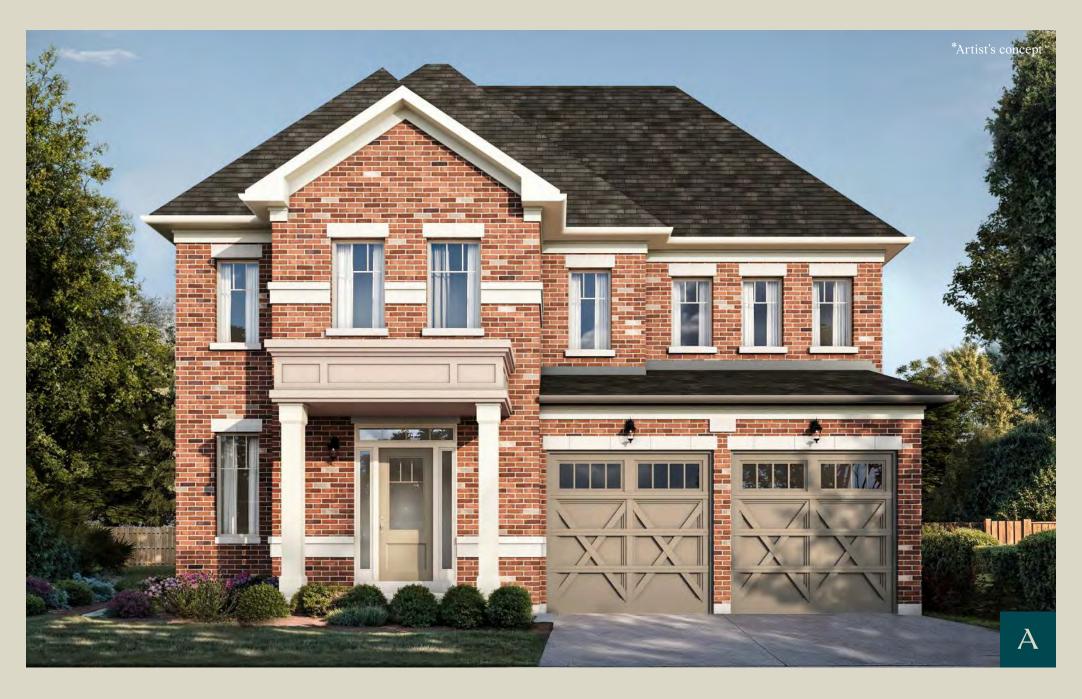

50' MODEL / ELEVATION A 3,116 SQ.FT.

Orientation of home may be reversed and purchaser agrees to accept the same. Steps and porches may vary at any exterior entrance ways due to grading variance. Actual usable floor space may vary from the stated floor areas.

All renderings are artist's concept. Dimensions, specifications and architectural detailing subject to modifications. Roofline and adjoining model types may vary due to siting. E. & O. E. June 2024

## Elevation A 3,116 Sq.ft.

50' MODEL / ELEVATION B 3,128 SQ.FT.

Orientation of home may be reversed and purchaser agrees to accept the same. Steps and porches may vary at any exterior entrance ways due to grading variance. Actual usable floor space may vary from the stated floor areas.