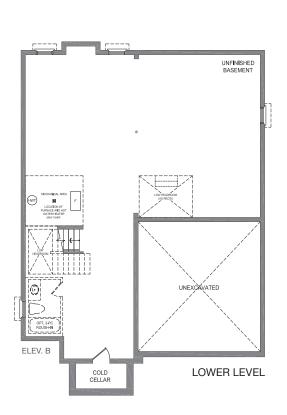

## Elevation A 3,116 Sq.ft.

50' MODEL / ELEVATION B 3,128 SQ.FT.

Orientation of home may be reversed and purchaser agrees to accept the same. Steps and porches may vary at any exterior entrance ways due to grading variance. Actual usable floor space may vary from the stated floor areas.

## Elevation B 3,128 Sq.ft.