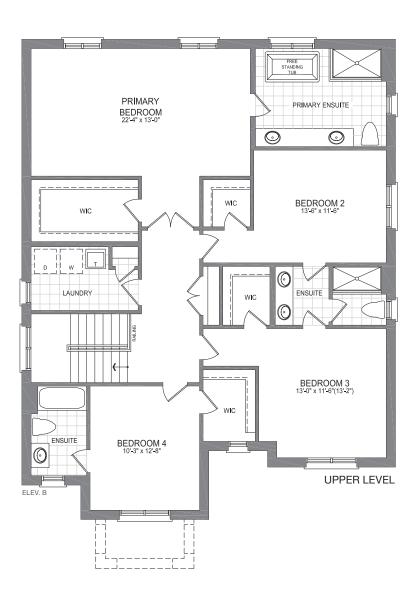

## Elevation A 3,116 Sq.ft.

50' MODEL / ELEVATION B 3,128 SQ.FT.

Orientation of home may be reversed and purchaser agrees to accept the same. Steps and porches may vary at any exterior entrance ways due to grading variance. Actual usable floor space may vary from the stated floor areas.

## Elevation B 3,128 Sq.ft.