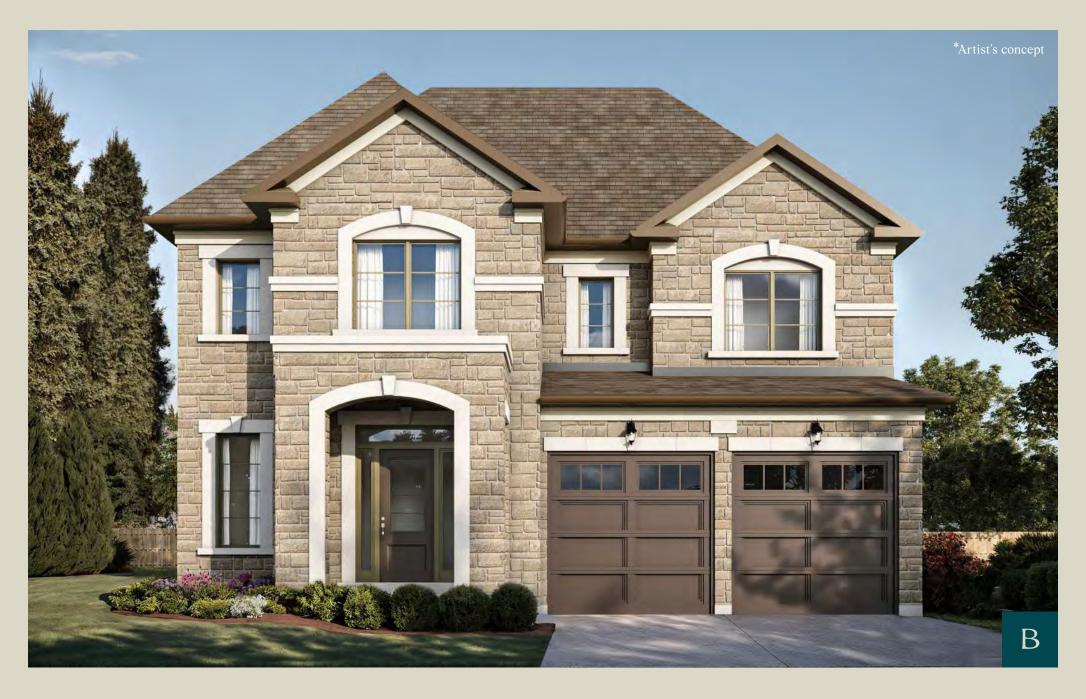

## Elevation A 3,116 Sq.ft.

50' MODEL / ELEVATION B 3,128 SQ.FT.

Orientation of home may be reversed and purchaser agrees to accept the same. Steps and porches may vary at any exterior entrance ways due to grading variance. Actual usable floor space may vary from the stated floor areas.

All renderings are artist's concept. Dimensions, specifications and architectural detailing subject to modifications. Roofline and adjoining model types may vary due to siting. E. & O. E. June 2024

## Elevation B 3,128 Sq.ft.