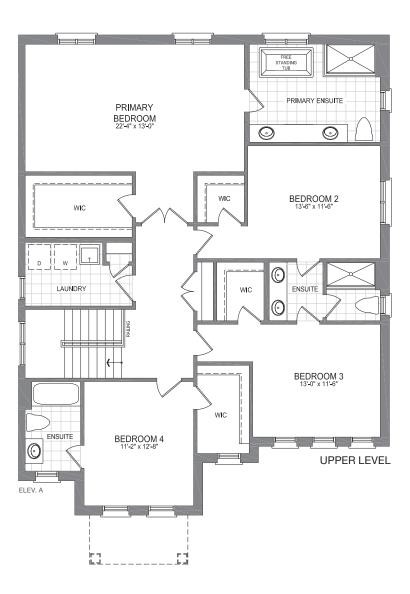

50' MODEL / ELEVATION A 3,116 SQ.FT.

Orientation of home may be reversed and purchaser agrees to accept the same. Steps and porches may vary at any exterior entrance ways due to grading variance. Actual usable floor space may vary from the stated floor areas.

## Elevation A 3,116 Sq.ft.

50' MODEL / ELEVATION B 3,128 SQ.FT.

Orientation of home may be reversed and purchaser agrees to accept the same. Steps and porches may vary at any exterior entrance ways due to grading variance. Actual usable floor space may vary from the stated floor areas.