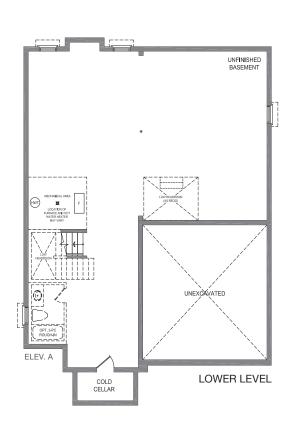

50' MODEL / ELEVATION A 3,116 SQ.FT.

Orientation of home may be reversed and purchaser agrees to accept the same. Steps and porches may vary at any exterior entrance ways due to grading variance. Actual usable floor space may vary from the stated floor areas.

## Elevation A 3,116 Sq.ft.

50' MODEL / ELEVATION B 3,128 SQ.FT.

Orientation of home may be reversed and purchaser agrees to accept the same. Steps and porches may vary at any exterior entrance ways due to grading variance. Actual usable floor space may vary from the stated floor areas.