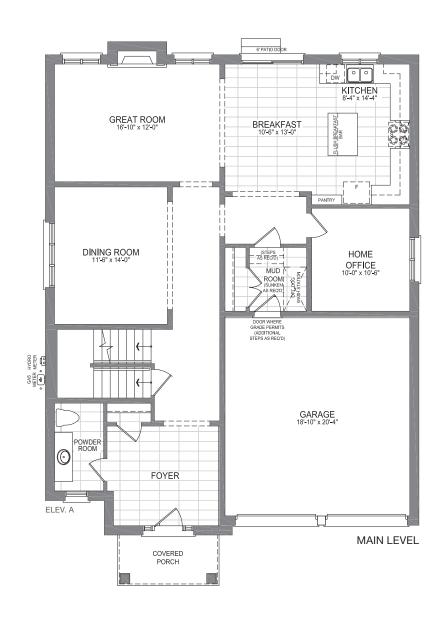

50' MODEL / ELEVATION A 3,116 SQ.FT.

Orientation of home may be reversed and purchaser agrees to accept the same. Steps and porches may vary at any exterior entrance ways due to grading variance. Actual usable floor space may vary from the stated floor areas.

## Elevation A 3,116 Sq.ft.

50' MODEL / ELEVATION B 3,128 SQ.FT.

Orientation of home may be reversed and purchaser agrees to accept the same. Steps and porches may vary at any exterior entrance ways due to grading variance. Actual usable floor space may vary from the stated floor areas.