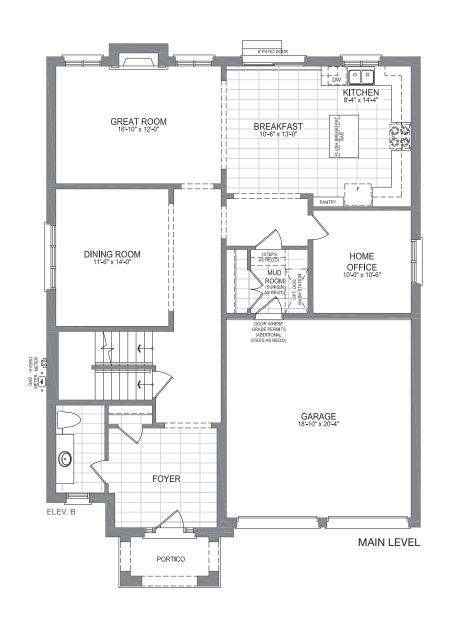

## Elevation A 3,116 Sq.ft.

50' MODEL / ELEVATION B 3,128 SQ.FT.

Orientation of home may be reversed and purchaser agrees to accept the same. Steps and porches may vary at any exterior entrance ways due to grading variance. Actual usable floor space may vary from the stated floor areas.

## Elevation B 3,128 Sq.ft.