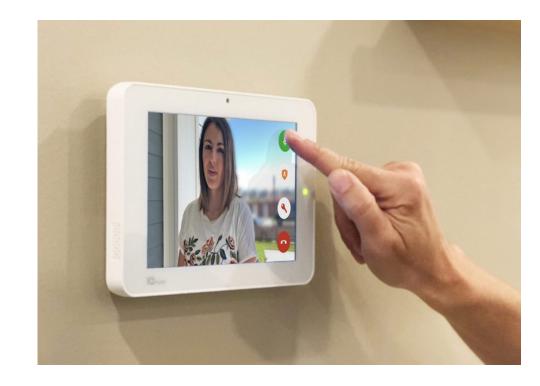

## door camera

- One (1) Smart Doorbell Camera
- Smart notifications to your smart device when the Smart Doorbell Camera detects activity
- See, hear and speak through your Doorbell Camera using your Smart Home App
- View live feeds 24/7

# m4 smart connect hub

- The "brain" of your smart home system is a 7-inch colour touchscreen
- Control your doorbell, thermostat, smart light switch,
   and flood sensor from your smart device
- Easily scalable to include many more automated products for your home