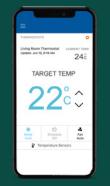

#### smart thermostat control

- One (1) Smart Thermostat
- Adjust your home temperature on-the-go from your smart device
- Monitor your home heating and air conditioning while you're away or on vacation