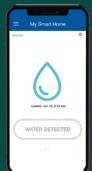

# smart flood control

- One (1) Smart Flood Sensor
- Receive notifications on your smart device for water detection
- Prevent water damage with early detection and alerts from the water sensor