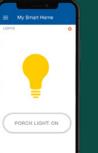

## smart light control

- One (1) Smart Light Switch
- Turn lights on and off from your smart device
- Never come home to a dark home
- Program your light so it looks like someone is home while you're away